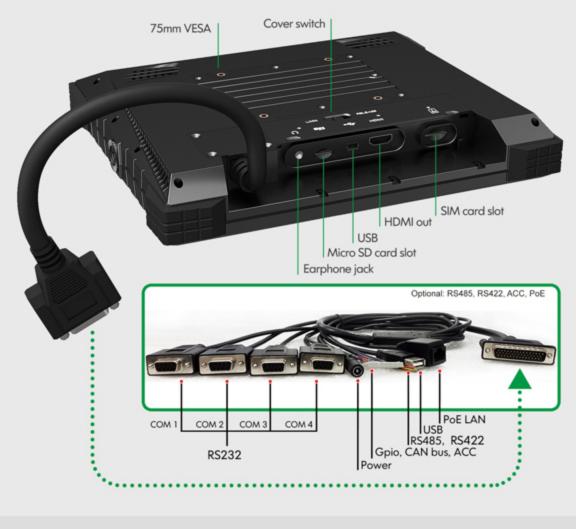

Estatry Gravity sersor Compose Microphone Earghone Speaker Micro SD USB Russian Serial port CANBUS Gpic NH-R 2020AND LAN Cameria GPS

|                                   | CPU Freescale iMX.6 Quad core 1.0GHz                                  |
|-----------------------------------|-----------------------------------------------------------------------|
| System configuration              | 4×ARM Cortex-A9 up to 1.2 GHz per core                                |
|                                   | ROM: 8GB Flash, RAM: DDR3-1066 (533MHz) 1GBytes, up to 2GBytes        |
|                                   | GPU 3D 200Mtri/s 1000Mpxl/s, OpenGL ES 3.0 & Halti, CL EP             |
| Media                             | OS: Android 4.3.1 / Linux Debian 7.0 / WinCE 7.0                      |
|                                   | Audio: MP3, MP4, WMA, WAV                                             |
|                                   | Video Decode 1080p60 H.264                                            |
| Interface                         | Video Encode 1080p30 H.264 BP/ Dual 720p                              |
|                                   | HDMI output                                                           |
|                                   | Micro SD card slot                                                    |
|                                   | USB Device 2.0, USB host 2.0                                          |
|                                   | Earphone jack                                                         |
|                                   | DC power input                                                        |
|                                   | RS232×4 / RS232×3, RS485×1 / RS232×2, RS422×1, RS485×1                |
|                                   | (optional RS485/RS422 interface)                                      |
|                                   | LAN Ethernet                                                          |
|                                   | Gpio input×4, Gpio output×6                                           |
|                                   | Optional:3G\Wi-Fi & Bluetooth\Camera\GPS\ACC\PoE (Power over Ethernet |
| Touch Panel                       | Capacitive                                                            |
| Display                           | 9.7" IPS                                                              |
| Screen Resolution                 | 1024×768                                                              |
| Brightness                        | 350cd/m <sup>2</sup>                                                  |
| Contrast                          | 900:1                                                                 |
| Viewing Angle                     | 178°/ 178° (H/V)                                                      |
| Power supply                      | DC 9-36V                                                              |
| Battery                           | Built-in 5000mAh                                                      |
| Power Consumption (Normal mode)   | ≤9W                                                                   |
| Power Consumption (Charging mode) | ≤24W                                                                  |
| Working Temperature               | -20°C-60°C                                                            |
| Storage Temperature               | -30℃-70℃                                                              |
| Dimension (LWD)                   | 252×211×37mm                                                          |
| Dilliension (LWD)                 | 1340g                                                                 |