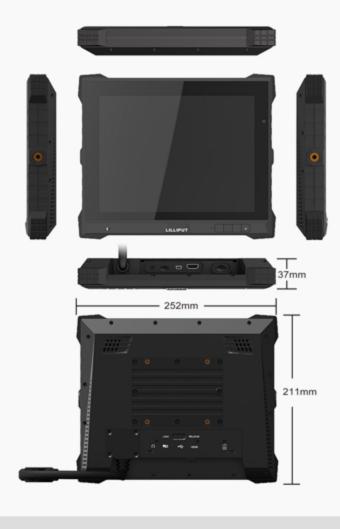

Estatry Gravity sersor Compose Microphone Earghone Speaker Micro SD USB Russian Serial port CANBUS Gpic NH-R 2020AND LAN Cameria GPS

|                                   | CPU Freescale iMX.6 Quad core 1.0GHz                                  |
|-----------------------------------|-----------------------------------------------------------------------|
| System configuration              | 4×ARM Cortex-A9 up to 1.2 GHz per core                                |
|                                   | ROM: 8GB Flash, RAM: DDR3-1066 (533MHz) 1GBytes, up to 2GBytes        |
|                                   | GPU 3D 200Mtri/s 1000Mpxl/s, OpenGL ES 3.0 & Halti, CL EP             |
| Media                             | OS: Android 4.3.1 / Linux Debian 7.0 / WinCE 7.0                      |
|                                   | Audio: MP3, MP4, WMA, WAV                                             |
|                                   | Video Decode 1080p60 H.264                                            |
| Interface                         | Video Encode 1080p30 H.264 BP/ Dual 720p                              |
|                                   | HDMI output                                                           |
|                                   | Micro SD card slot                                                    |
|                                   | USB Device 2.0, USB host 2.0                                          |
|                                   | Earphone jack                                                         |
|                                   | DC power input                                                        |
|                                   | RS232×4 / RS232×3, RS485×1 / RS232×2, RS422×1, RS485×1                |
|                                   | (optional RS485/RS422 interface)                                      |
|                                   | LAN Ethernet                                                          |
|                                   | Gpio input×4, Gpio output×6                                           |
|                                   | Optional:3G\Wi-Fi & Bluetooth\Camera\GPS\ACC\PoE (Power over Ethernet |
| Touch Panel                       | Capacitive                                                            |
| Display                           | 9.7" IPS                                                              |
| Screen Resolution                 | 1024×768                                                              |
| Brightness                        | 350cd/m <sup>2</sup>                                                  |
| Contrast                          | 900:1                                                                 |
| Viewing Angle                     | 178°/ 178° (H/V)                                                      |
| Power supply                      | DC 9-36V                                                              |
| Battery                           | Built-in 5000mAh                                                      |
| Power Consumption (Normal mode)   | ≤9W                                                                   |
| Power Consumption (Charging mode) | ≤24W                                                                  |
| Working Temperature               | -20°C-60°C                                                            |
| Storage Temperature               | -30℃-70℃                                                              |
| Dimension (LWD)                   | 252×211×37mm                                                          |
| Dilliension (LWD)                 | 1340g                                                                 |