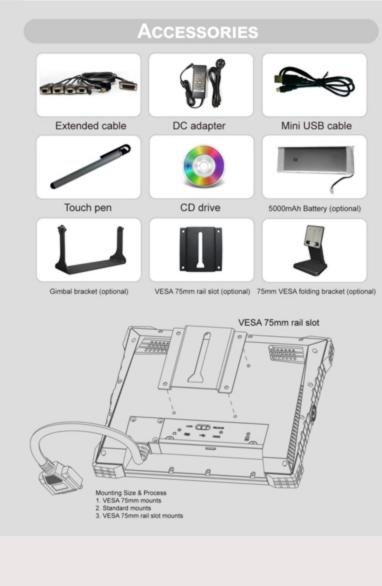

|
| Battery                           | Built-in 5000mAh                                                      |
| Power Consumption (Normal mode)   | ≤9W                                                                   |
| Power Consumption (Charging mode) | ≤24W                                                                  |
| Working Temperature               | -20°C-60°C                                                            |
| Storage Temperature               | -30℃-70℃                                                              |
| Dimension (LWD)                   | 252×211×37mm                                                          |
| Dilliension (LWD)                 | 1340g                                                                 |