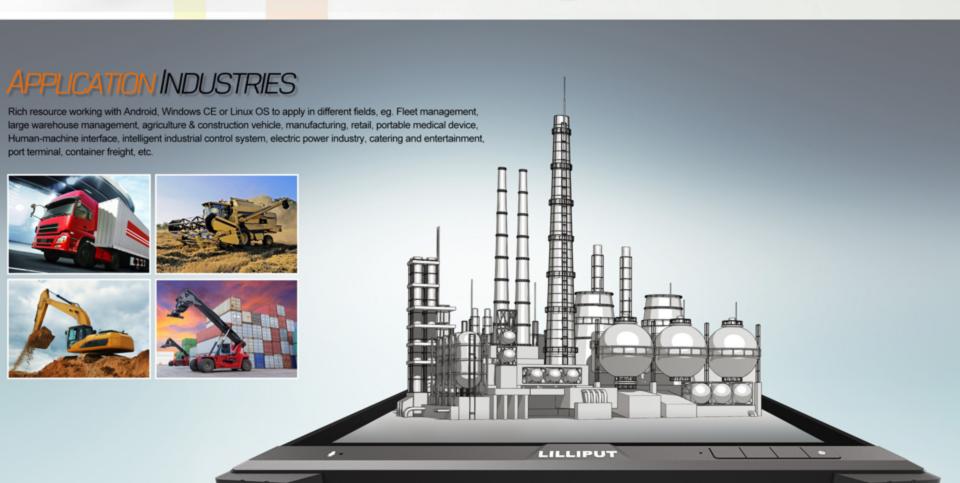

## QUAD CORE CPU



It uses a Freescale i.MX6 processor,an architecture based on ARM Cortex A9 1GHz speed with a high-performance Quad core CPU, it's stable and reliable. The processor makes the multimedia performance more powerful, to meet various field applications.

## POWER OVER ETHERNET



Power over Ethernet (PoE) describes any of several standardized or ad-hoc systems which pass electrical power along with data on Ethernet cabling. This allows a single cable to provide both data connection and electrical power to devices such as wireless access points or IP cameras.

Estatry Gravity sersor Compose Microphone Earghone Speaker Micro SD USB Russian Serial port CANBUS Gpic NH-R 2020AND LAN Cameria GPS







|                                   | CPU Freescale iMX.6 Quad core 1.0GHz                                  |
|-----------------------------------|-----------------------------------------------------------------------|
| System configuration              | 4×ARM Cortex-A9 up to 1.2 GHz per core                                |
|                                   | ROM: 8GB Flash, RAM: DDR3-1066 (533MHz) 1GBytes, up to 2GBytes        |
|                                   | GPU 3D 200Mtri/s 1000Mpxl/s, OpenGL ES 3.0 & Halti, CL EP             |
| Media                             | OS: Android 4.3.1 / Linux Debian 7.0 / WinCE 7.0                      |
|                                   | Audio: MP3, MP4, WMA, WAV                                             |
|