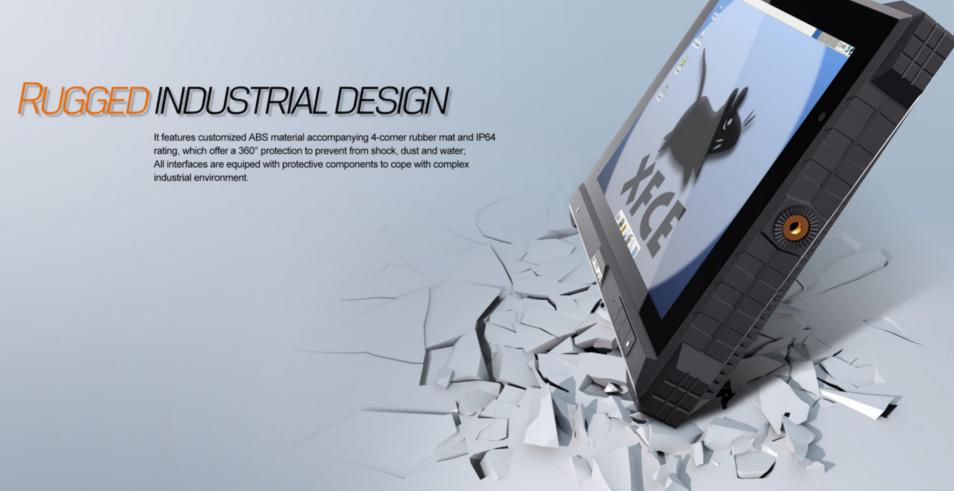

## QUAD CORE CPU

It uses a Freescale i.MX6 processor,an architecture based on ARM Cortex A9 1GHz speed with a high-performance Quad core CPU, it's stable and reliable. The processor makes the multimedia performance more powerful, to meet various field applications.