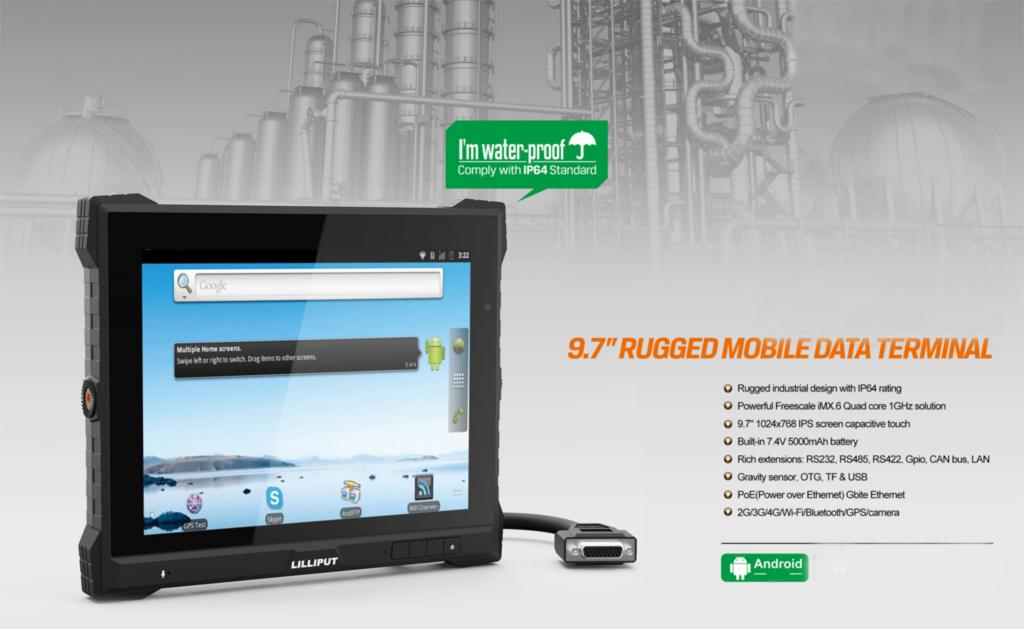

Estatry Gravity sersor Compose Microphone Earghone Speaker Micro SD USB Russian Serial port CANBUS Gpic NH-R 2020AND LAN Cameria GPS

|                                   | CPU Freescale iMX.6 Quad core 1.0GHz                                  |
|-----------------------------------|-----------------------------------------------------------------------|
| System configuration              | 4×ARM Cortex-A9 up to 1.2 GHz per core                                |
|                                   | ROM: 8GB Flash, RAM: DDR3-1066 (533MHz) 1GBytes, up to 2GBytes        |
|                                   | GPU 3D 200Mtri/s 1000Mpxl/s, OpenGL ES 3.0 & Halti, CL EP             |
| Media                             | OS: Android 4.3.1 / Linux Debian 7.0 / WinCE 7.0                      |
|                                   | Audio: MP3, MP4, WMA, WAV                                             |
|                                   | Video Decode 1080p60 H.264                                            |
| Interface                         | Video Encode 1080p30 H.264 BP/ Dual 720p                              |
|                                   | HDMI output                                                           |
|                                   | Micro SD card slot                                                    |
|                                   | USB Device 2.0, USB host 2.0                                          |
|                                   | Earphone jack                                                         |
|                                   | DC power input                                                        |
|                                   | RS232×4 / RS232×3, RS485×1 / RS232×2, RS422×1, RS485×1                |
|                                   | (optional RS485/RS422 interface)                                      |
|                                   | LAN Ethernet                                                          |
|                                   | Gpio input×4, Gpio output×6                                           |
|                                   | Optional:3G\Wi-Fi & Bluetooth\Camera\GPS\ACC\PoE (Power over Ethernet |
| Touch Panel                       | Capacitive                                                            |
| Display                           | 9.7" IPS                                                              |
| Screen Resolution                 | 1024×768                                                              |
| Brightness                        | 350cd/m <sup>2</sup>                                                  |
| Contrast                          | 900:1                                                                 |
| Viewing Angle                     | 178°/ 178° (H/V)                                                      |
| Power supply                      | DC 9-36V                                                              |
| Battery                           | Built-in 5000mAh                                                      |
| Power Consumption (Normal mode)   | ≤9W                                                                   |
| Power Consumption (Charging mode) | ≤24W                                                                  |
| Working Temperature               | -20°C-60°C                                                            |
| Storage Temperature               | -30℃-70℃                                                              |
| Dimension (LWD)                   | 252×211×37mm                                                          |
| Dilliension (LWD)                 | 1340g                                                                 |