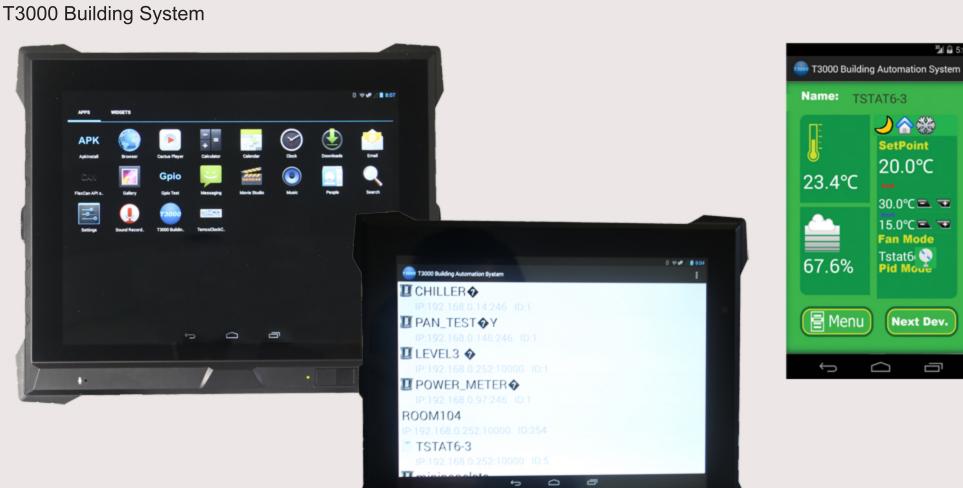

|
| Battery                           | Built-in 5000mAh                                                      |
| Power Consumption (Normal mode)   | ≤9W                                                                   |
| Power Consumption (Charging mode) | ≤24W                                                                  |
| Working Temperature               | -20°C-60°C                                                            |
| Storage Temperature               | -30℃-70℃                                                              |
| Dimension (LWD)                   | 252×211×37mm                                                          |
| Dilliension (LWD)                 | 1340g                                                                 |