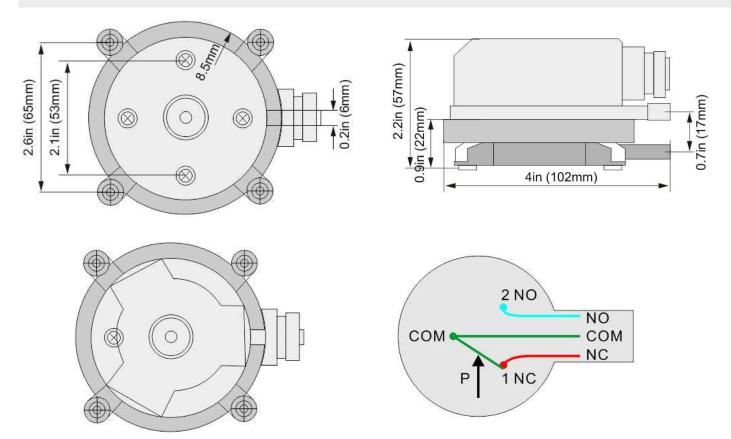

# **Dimensions & Wiring Diagram**

# Specifications

| Output                    | on/off                                                                                                                                                                      |  |
|---------------------------|-----------------------------------------------------------------------------------------------------------------------------------------------------------------------------|--|
| Max. operating pressure   | 5 kPa                                                                                                                                                                       |  |
| Medium                    | Air, non-combustible and non-aggressive gases                                                                                                                               |  |
| Operating temp.<br>range  | - 40°C to +85°C                                                                                                                                                             |  |
| Pressure connec-<br>tions | 2 plastic pipe connection pieces (P1 and P2)<br>external diameter 6.0 mm: P1 for connection to higher pressure (marked +)<br>P2 for connection to lower pressure (marked –) |  |
| Mounting position         | Diaphragm in any vertical plane                                                                                                                                             |  |
| Contact arrange-<br>ment  | SPDT                                                                                                                                                                        |  |
| Tolerances                | 15%                                                                                                                                                                         |  |
| Weight                    | 152g for the switch only; 260g for switch with duct fixing kit packed into a carton                                                                                         |  |
| Electrical rating         | Resistance: initial < 400 milliohms<br>Current: 1.5 A (0.4 A) / 250 V                                                                                                       |  |
| Protection                | IP 54                                                                                                                                                                       |  |
| Approvals                 | CE approved                                                                                                                                                                 |  |