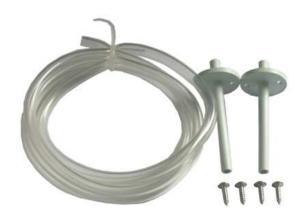

### Packaging & Duct Mounting Kit

All components are packaged in a nice plain white box for private labelling.

The duct mounting kit includes everythign you need: 2 static pressure takeoff tubes made from sturdy flame retardent ABS, 2 meters of clear pvc tubing and 4 screws.