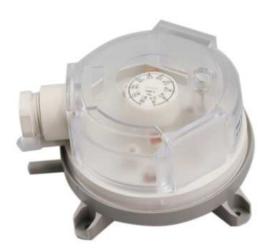

# Descriptions

- On/off output
- Electrical rating 250 VAC
- Switching pressure easily adjusted with a scaled adjustment knob
  - Static, over, underpressure and vacuum

# Specifications

| Output                    | on/off                                                                                                                                                                      |  |
|---------------------------|-----------------------------------------------------------------------------------------------------------------------------------------------------------------------------|--|
| Max. operating pressure   | 5 kPa                                                                                                                                                                       |  |
| Medium                    | Air, non-combustible and non-aggressive gases                                                                                                                               |  |
| Operating temp.<br>range  | - 40°C to +85°C                                                                                                                                                             |  |
| Pressure connec-<br>tions | 2 plastic pipe connection pieces (P1 and P2)<br>external diameter 6.0 mm: P1 for connection to higher pressure (marked +)<br>P2 for connection to lower pressure (marked –) |  |
| Mounting position         | Diaphragm in any vertical plane                                                                                                                                             |  |
| Contact arrange-<br>ment  | SPDT                                                                                                                                                                        |  |
| Tolerances                | 15%                                                                                                                                                                         |  |
| Weight                    | 152g for the switch only; 260g for switch with duct fixing kit packed into a carton                                                                                         |  |
| Electrical rating         | Resistance: initial < 400 milliohms<br>Current: 1.5 A (0.4 A) / 250 V                                                                                                       |  |
| Protection                | IP 54                                                                                                                                                                       |  |
| Approvals                 | CE approved                                                                                                                                                                 |  |