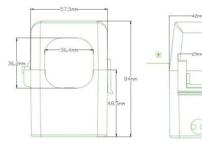

Leads                             | 4Foot(105cm),UL 1015,Twisted Pair,0.34 mm2(22AWG) |
| <ul> <li>CE recognized</li> </ul> |                                                   |

- •Output and leads can be customized
- RoHS Compliant

Split Core Current Sensor, 330mV output





| Model      | Rated current(A)        | Accuracy |
|------------|-------------------------|----------|
| XH-SCT-T10 | 10/20/50/75             | 0.5~1    |
| XH-SCT-T16 | 50/75/100               | 0.5~1    |
| XH-SCT-T24 | 100/150/200/250         | 0.5~1    |
| XH-SCT-T36 | 200/250/300/400/500/600 | 0.5~1    |
| XH-SCT-T10 | 800/1000                | 0.5~1    |

XH-SCT-<u>T10</u>

split core current transformer 10mm hole diamter

## Dimensions

XH-SCT-T24

### XH-SCT-T10





## XH-SCT-T16







#### XH-SCT-T36



XH-SCT-T50





Split Core Current Sensor, 330mV output

# Part Number Scheme

| <u>CT - SP - 400A - 330</u> | JmV   |                 |   |
|-----------------------------|-------|-----------------|---|
|                             | Code  | Output Signal   |   |
| Code Description            | 330mV | 330mV AC output |   |
| CT Current Transformer      | Code  | Primary Current |   |
|                             | 10A   | 100AAC          | 1 |
|                             | 20A   | 200AAC          |   |
| Code Style                  | 50A   | 300AAC          | 1 |
| SP Split Core               | 75A   | 400AAC          | 1 |
|                             | 100A  | 500AAC          | 1 |
|                             | 150A  | 600AAC          | 1 |
|                             | 200A