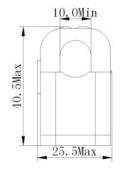

|
| Leads                             | 4Foot(105cm),UL 1015,Twisted Pair,0.34 mm2(22AWG) |
| <ul> <li>CE recognized</li> </ul> |                                                   |

- •Output and leads can be customized
- RoHS Compliant

Split Core Current Sensor, 330mV output





| Model      | Rated current(A)        | Accuracy |
|------------|-------------------------|----------|
| XH-SCT-T10 | 10/20/50/75             | 0.5~1    |
| XH-SCT-T16 | 50/75/100               | 0.5~1    |
| XH-SCT-T24 | 100/150/200/250         | 0.5~1    |
| XH-SCT-T36 | 200/250/300/400/500/600 | 0.5~1    |
| XH-SCT-T10 | 800/1000                | 0.5~1    |

XH-SCT-<u>T10</u>

split core current transformer 10mm hole diamter

## Dimensions

XH-SCT-T24

### XH-SCT-T10





## XH-SCT-T16







#### XH-SCT-T36



XH-SCT-T50





Split Core Current Sensor, 330mV output

# Part Number Scheme

| <u>CT - SP - 400A - 330</u> | JmV   |                 |   |
|-----------------------------|-------|-----------------|---|
|                             | Code  | Output Signal   |   |
| Code Description            | 330mV | 330mV AC output |   |
| CT Current Transformer      | Code  | Primary Current |   |
|                             | 10A   | 100AAC          | 1 |
|                             | 20A   | 200AAC          |   |
| Code Style                  | 50A   | 300AAC          | 1 |
| SP Split Core               | 75A   | 400AAC          | 1 |
|                             | 100A  | 500AAC          | 1 |
|                             | 150A  | 600AAC          |