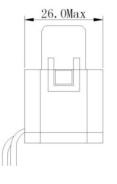

|
| Leads                             | 4Foot(105cm),UL 1015,Twisted Pair,0.34 mm2(22AWG) |
| <ul> <li>CE recognized</li> </ul> |                                                   |

- •Output and leads can be customized
- RoHS Compliant

Split Core Current Sensor, 330mV output





| Model      | Rated current(A)        | Accuracy |
|------------|-------------------------|----------|
| XH-SCT-T10 | 10/20/50/75             | 0.5~1    |
| XH-SCT-T16 | 50/75/100               | 0.5~1    |
| XH-SCT-T24 | 100/150/200/250         | 0.5~1    |
| XH-SCT-T36 | 200/250/300/400/500/600 | 0.5~1    |
| XH-SCT-T10 | 800/1000                | 0.5~1    |

XH-SCT-<u>T10</u>

split core current transformer 10mm hole diamter

## Dimensions

XH-SCT-T24

### XH-SCT-T10





## XH-SCT-T16







#### XH-SCT-T36



XH-SCT-T50





Split Core Current Sensor, 330mV output

# Part Number Scheme

| <u>CT - SP - 400A - 330</u> | JmV   |                 |   |
|-----------------------------|-------|-----------------|---|
|                             | Code  | Output Signal   |   |
| Code Description            | 330mV | 330mV AC output |   |
| CT Current Transformer      | Code  | Primary Current |   |
|                             | 10A   | 100AAC          | 1 |
|                             | 20A   | 200AAC          |   |
| Code Style                  | 50A   | 300AAC          | 1 |
| SP Split Core               | 75A   | 400AAC          | 1 |
|                             | 100A  | 500AAC          | 1 |
|                             | 150A  | 600AAC          | 1