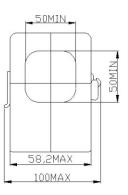

| 4Foot(105cm),UL 1015,Twisted Pair,0.34 mm2(22AWG) |
| <ul> <li>CE recognized</li> </ul> |                                                   |

- •Output and leads can be customized
- RoHS Compliant

Split Core Current Sensor, 330mV output





| Model      | Rated current(A)        | Accuracy |
|------------|-------------------------|----------|
| XH-SCT-T10 | 10/20/50/75             | 0.5~1    |
| XH-SCT-T16 | 50/75/100               | 0.5~1    |
| XH-SCT-T24 | 100/150/200/250         | 0.5~1    |
| XH-SCT-T36 | 200/250/300/400/500/600 | 0.5~1    |
| XH-SCT-T10 | 800/1000                | 0.5~1    |

XH-SCT-<u>T10</u>

split core current transformer 10mm hole diamter

## Dimensions

XH-SCT-T24

### XH-SCT-T10





## XH-SCT-T16







#### XH-SCT-T36



XH-SCT-T50





Split Core Current Sensor, 330mV output

# Part Number Scheme

| <u>CT - SP - 400A - 330</u> | JmV   |                 |   |
|-----------------------------|-------|-----------------|---|
|                             | Code  | Output Signal   |   |
| Code Description            | 330mV | 330mV AC output |   |
| CT Current Transformer      | Code  | Primary Current |   |
|                             | 10A   | 100AAC          | 1 |
|                             | 20A   | 200AAC          |   |
| Code Style                  | 50A   | 300AAC          | 1 |
| SP Split Core               | 75A   | 400AAC          | 1 |
|                             | 100A  | 500AAC          | 1 |
|                             | 150A  | 600AAC          | 1 |
|                             | 200A  | 750AAC