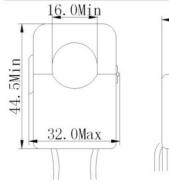

|
| Leads                             | 4Foot(105cm),UL 1015,Twisted Pair,0.34 mm2(22AWG) |
| <ul> <li>CE recognized</li> </ul> |                                                   |

- •Output and leads can be customized
- RoHS Compliant

Split Core Current Sensor, 330mV output





| Model      | Rated current(A)        | Accuracy |
|------------|-------------------------|----------|
| XH-SCT-T10 | 10/20/50/75             | 0.5~1    |
| XH-SCT-T16 | 50/75/100               | 0.5~1    |
| XH-SCT-T24 | 100/150/200/250         | 0.5~1    |
| XH-SCT-T36 | 200/250/300/400/500/600 | 0.5~1    |
| XH-SCT-T10 | 800/1000                | 0.5~1    |

XH-SCT-<u>T10</u>

split core current transformer 10mm hole diamter

## Dimensions

XH-SCT-T24

### XH-SCT-T10





## XH-SCT-T16







#### XH-SCT-T36



XH-SCT-T50





Split Core Current Sensor, 330mV output

# Part Number Scheme

| <u>CT - SP - 400A - 330</u> | JmV   |                 |   |
|-----------------------------|-------|-----------------|---|
|                             | Code  | Output Signal   |   |
| Code Description            | 330mV | 330mV AC output |   |
| CT Current Transformer      | Code  | Primary Current |   |
|                             | 10A   | 100AAC          | 1 |
|                             | 20A   | 200AAC          |   |
| Code Style                  | 50A   | 300AAC          | 1 |
| SP Split Core               | 75A   | 400AAC          | 1 |
|                             | 100A  | 500AAC          | 1 |
|                             | 150A  | 600AAC          | 1 |
|