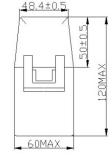

| 4Foot(105cm),UL 1015,Twisted Pair,0.34 mm2(22AWG) |
| <ul> <li>CE recognized</li> </ul> |                                                   |

- •Output and leads can be customized
- RoHS Compliant

Split Core Current Sensor, 330mV output





| Model      | Rated current(A)        | Accuracy |
|------------|-------------------------|----------|
| XH-SCT-T10 | 10/20/50/75             | 0.5~1    |
| XH-SCT-T16 | 50/75/100               | 0.5~1    |
| XH-SCT-T24 | 100/150/200/250         | 0.5~1    |
| XH-SCT-T36 | 200/250/300/400/500/600 | 0.5~1    |
| XH-SCT-T10 | 800/1000                | 0.5~1    |

XH-SCT-<u>T10</u>

split core current transformer 10mm hole diamter

## Dimensions

XH-SCT-T24

### XH-SCT-T10





## XH-SCT-T16







#### XH-SCT-T36



XH-SCT-T50





Split Core Current Sensor, 330mV output

# Part Number Scheme

| <u>CT - SP - 400A - 330</u> | JmV   |                 |   |
|-----------------------------|-------|-----------------|---|
|                             | Code  | Output Signal   |   |
| Code Description            | 330mV | 330mV AC output |   |
| CT Current Transformer      | Code  | Primary Current |   |
|                             | 10A   | 100AAC          | 1 |
|                             | 20A   | 200AAC          |   |
| Code Style                  | 50A   | 300AAC          | 1 |
| SP Split Core               | 75A   | 400AAC          | 1 |
|                             | 100A  | 500AAC          | 1 |
|                             | 150A  | 600AAC          | 1 |
|                             | 200A  | 750AAC