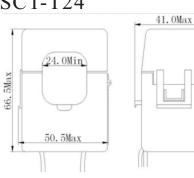

|
| Leads                             | 4Foot(105cm),UL 1015,Twisted Pair,0.34 mm2(22AWG) |
| <ul> <li>CE recognized</li> </ul> |                                                   |

- •Output and leads can be customized
- RoHS Compliant

Split Core Current Sensor, 330mV output





| Model      | Rated current(A)        | Accuracy |
|------------|-------------------------|----------|
| XH-SCT-T10 | 10/20/50/75             | 0.5~1    |
| XH-SCT-T16 | 50/75/100               | 0.5~1    |
| XH-SCT-T24 | 100/150/200/250         | 0.5~1    |
| XH-SCT-T36 | 200/250/300/400/500/600 | 0.5~1    |
| XH-SCT-T10 | 800/1000                | 0.5~1    |

XH-SCT-<u>T10</u>

split core current transformer 10mm hole diamter

## Dimensions

XH-SCT-T24

### XH-SCT-T10





## XH-SCT-T16







#### XH-SCT-T36



XH-SCT-T50





Split Core Current Sensor, 330mV output

# Part Number Scheme

| <u>CT - SP - 400A - 330</u> | JmV   |                 |   |
|-----------------------------|-------|-----------------|---|
|                             | Code  | Output Signal   |   |
| Code Description            | 330mV | 330mV AC output |   |
| CT Current Transformer      | Code  | Primary Current |   |
|                             | 10A   | 100AAC          | 1 |
|                             | 20A   | 200AAC          |   |
| Code Style                  | 50A   | 300AAC          | 1 |
| SP Split Core               | 75A   | 400AAC          | 1 |
|                             | 100A  | 500AAC          | 1 |
|                             | 150A  | 600AAC          | 1 |
|