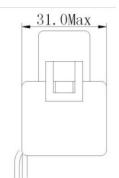

### XH-SCT-T10

XH-SCT-<u>T10</u>

split core current transformer 10mm hole diamter