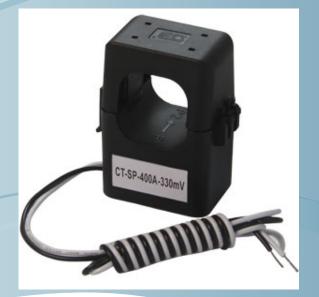

### Split Core Current Sensor, 330mV output

## Description

The series of split core current sensors are designed for fast and easy installation. Split-core transformers are ideal for installation on existing electrical wiring by snapping around the conductor. This method permits a safe, easy and portable current measurement.

# Part Number Scheme

| <u>CT - SP - 400A - 330</u> | JmV   |                 |   |
|-----------------------------|-------|-----------------|---|
|                             | Code  | Output Signal   |   |
| Code Description            | 330mV | 330mV AC output |   |
| CT Current Transformer      | Code  | Primary Current |   |
|                             | 10A   | 100AAC          | 1 |
|                             | 20A   | 200AAC          |   |
| Code Style                  | 50A   | 300AAC          | 1 |
| SP Split Core               | 75A   | 400AAC          | 1 |
|                             | 100A  | 500AAC          | 1 |
|                             | 150A  | 600AAC          | 1 |
|                             | 200A  | 750AAC          | 1 |
|                             | 250A  | 800AAC          | 1 |
|                             | 300A  | 900AAC          | 1 |
|                             | 400A  | 1000AAC         | ٦ |
|                             | 500A  | 1100AAC         | 1 |
|                             | 600A  | 1200AAC         | 1 |
|                             | 800A  | 1200AAC         | 1 |
|                             | 1000A | 1200AAC         | 1 |